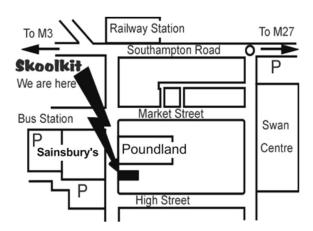

### Dear Parent/Carer,

You can find your child's full school uniform all year round in our **Eastleigh store** on **Leigh Road. We advise you purchase early in the summer holidays as we get very busy**. (Please refer to our website <a href="https://www.skoolkit.co.uk">www.skoolkit.co.uk</a> for store opening times.)